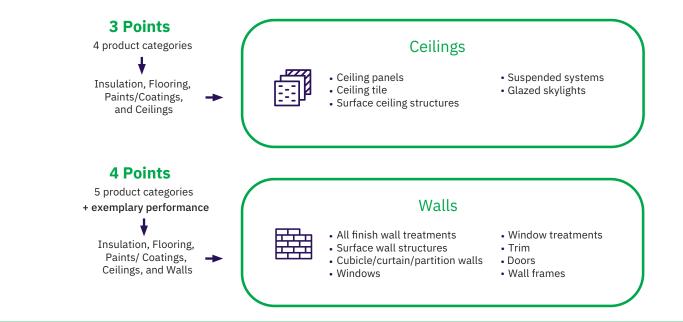

## IEQc4: Low Emitting Materials

Ah, remember the good old days? You take an MSDS sheet, find a VOC content, make sure its under the limit, and you call it a day. That was so 2012 of us!

Keep composite wood and/or furniture product categories in your back pocket, especially if you don't have a lot of it on site.

Reach 90% threshold in at least three product categories for Exemplary Performance (1 additional point).