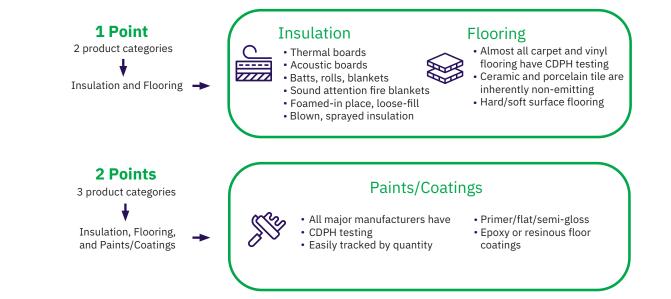

## IEQc4: Low Emitting Materials

Ah, remember the good old days? You take an MSDS sheet, find a VOC content, make sure its under the limit, and you call it a day. That was so 2012 of us!

Keep composite wood and/or furniture product categories in your back pocket, especially if you don't have a lot of it on site.

Reach 90% threshold in at least three product categories for Exemplary Performance (1 additional point).